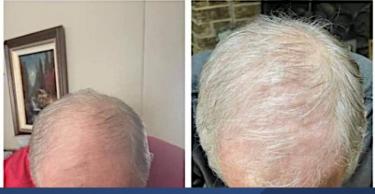

#### Within 3 Months

Your Collagen Is Increased
Decreases wrinkles
Hair growth Increases
Increases structural integrity of both your skeletal and muscular systems.