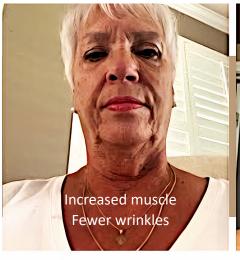

#### Within 3 Months

Your Collagen Is Increased
Decreases wrinkles
Hair growth Increases
Increases structural integrity of both your skeletal and muscular systems.

#### **Within 6 Months**

Heart Reverses In Age
New muscle growth
New bone growth
Internal organs & nerves and rehabilitated

"IT'S NOT ANTI-AGING, IT'S AGE REVERSING."

-David Schmidt, CEO, Inventor of LifeWave