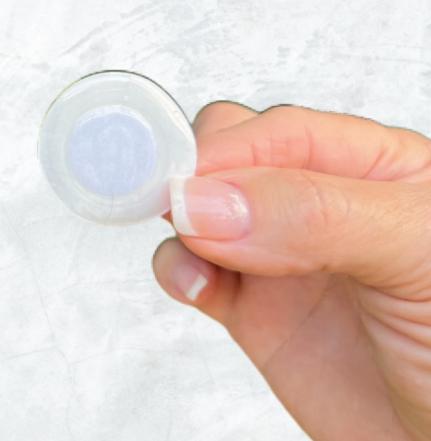

# HOW TO WEAR X39

Wear your patch 12 hours on and 12 hours off to repair and rejuvenate.

Then throw away the patch.

Then put a new patch on and repeat.

You can wear more than one patch at a time.

Drink plenty of water.