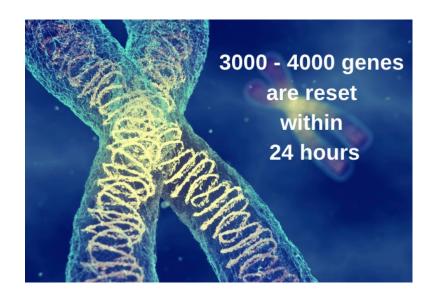

### First Few Days:

✓ Up to 4000 genes reset = start of stem cell activation

### **First Few Days**

4,000 Genes Begin to Reset