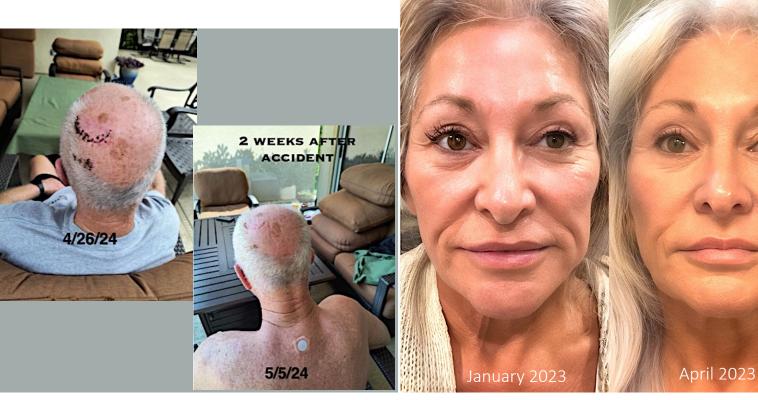

# X39 LONG-TERM RESULTS

### **Wound Healing**

Clinical research has proven that GHK-Cu causes stem cells to elevate production of growth factors leading to a dramatic increase of wound healing.

### Age Reversal

GHK-Cu has been proven in clinical research to rewrite thousands of genes in the DNA, causing the skin reverse to a younger state.

X39 Retail - \$149.95

**SAVE \$150** with the Silver Value Pack 3 Months Supply at \$99.95 each = \$299.95