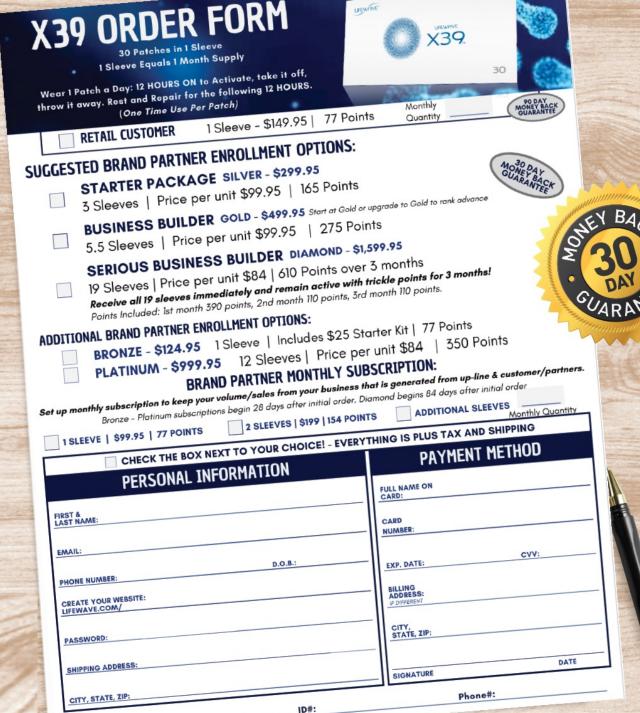

### Age Reversal

GHK-Cu has been proven in clinical research to rewrite thousands of genes in the DNA, causing the skin reverse to a younger state.

X39 Retail - \$149.95

**SAVE \$150** with the Silver Value Pack 3 Months Supply at \$99.95 each = \$299.95