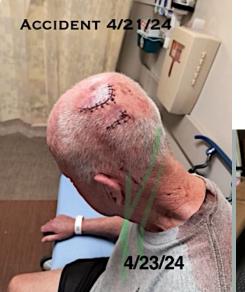

# X39 LONG-TERM RESULTS

#### **Within 6 Months**

Heart Reverses In Age
New muscle growth
New bone growth
Internal organs & nerves and rehabilitated

"IT'S NOT ANTI-AGING, IT'S AGE REVERSING."

-David Schmidt, CEO, Inventor of LifeWave