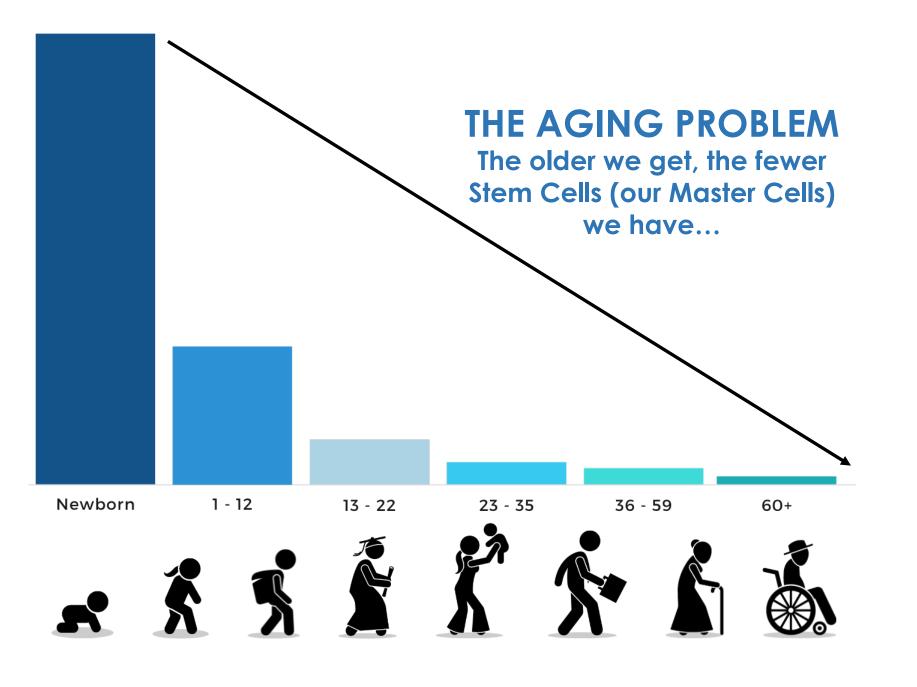

#### Facts

- By age 30, 50% of Stem
   Cells are no longer active
- By age 60, almost 100% of
   Stem Cells are inactive
- Fewer active Stem Cells means faster aging and slower healing!