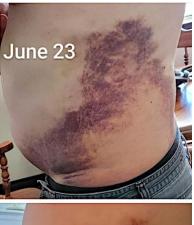

# HAVE YOU BEEN PATCHED?

Welcome to the Patching Party! Look, Feel & Live Younger!





### What if you could be a younger, more Youthful you?

What if you could reverse the trajectory of Aging?



What if it were easy, safe, affordable and didn't involve drugs, injections or surgery?











Rosemary: May 2022

Rosemary: September '22

Rosemary: December '22





















### ...before we begin

We are excited to share this amazing wellness technology.

However, LifeWave products are not intended to diagnose, treat, prevent or cure any disease or medical condition.



#### Facts

- By age 30, 50% of Stem
   Cells are no longer active
- By age 60, almost 100% of
   Stem Cells are inactive
- Fewer active Stem Cells means faster aging and slower healing!

### **Symptoms Caused By Dormant Master Cells**

- Becoming Tired Faster
- Increased Fatigue
- Slower To Recover
- More Prone To Sickness
- Reduced Strength
- Brain Fog
- Sleep Challenges
- Muscle or Skeletal Extreme Discomfort



Welcome to The Holy Grail of Age Reversal & Rejuvenation! What if you could reactivate your own Stem Cells without injections? LIFEWAVE Organic Nanocrystals Light frequencies