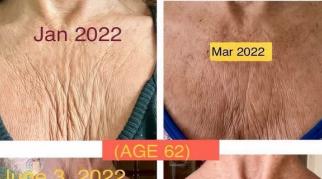

#### Within 3 Months

Your Collagen Is Increased
Decreases wrinkles
Hair growth Increases
Increases structural integrity of both your skeletal and muscular systems.

### Age Reversal

GHK-Cu has been proven in clinical research to rewrite thousands of genes in the DNA, causing the skin reverse to a younger state.

X39 Retail - \$149.95

**SAVE \$150** with the Silver Value Pack 3 Months Supply at \$99.95 each = \$299.95