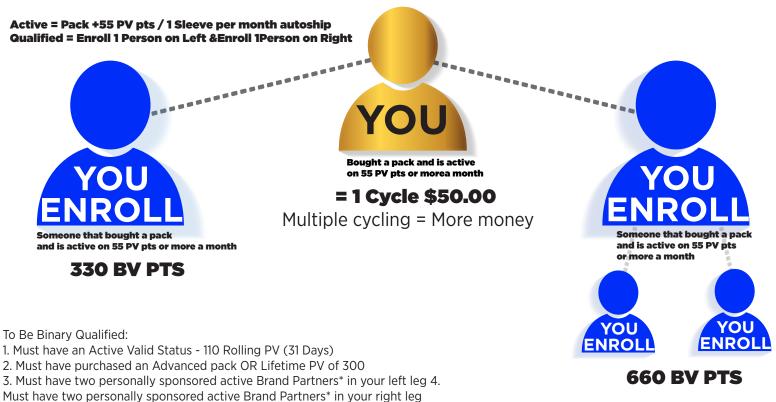

## **2. BINARY COMMISSION BONUS**

Each purchase by a Brand Partner is given a point value which is categorized as that Brand Partners Personal Volume or PV. The PV associated with each Brand Partner purchase flows UPLINE thorugh the network as Business Volume or BV.

\*55 PV in rolling 31-days

#### PV = Personal Volume | BV = Business Volume | BP = Brand Partner