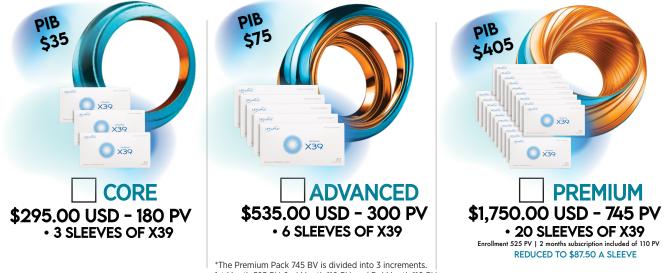

#### **1. PRODUCT INTRODUCTION BONUS (PIB)**

\*The Premium Pack /45 BV is divided into 5 increments. | Ist Month 525 BV, 2nd Month 110 BV, and 3rd Month 110 BV. \*Single Sleeve of X39 or X49 = 77 PV pts | Single Supportive Patch = 55 PV pts \*\*\*1 Sleeve of X39\* or X49TM = 2 Sleeves of any other Supportive Patches