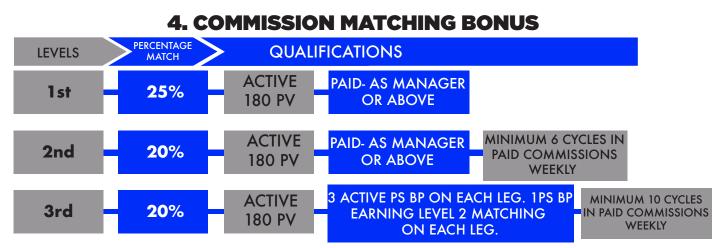

### 5. SENIOR LEADERSHIP GLOBAL POOL - BONUS SHARES (PAID QUARTERLY)

#### ELIGIBILITY REQUIREMENTS

• Paid-As SPD

• Based on your performance in the prior quarter

• 32 week GU 600K

#### G U GROWTH SHARES = 1 SHARE

Baseline G U Average calculated from 13 weeks prior to Q4
For every 20K in G U growth over the baseline

#### QUALIFYING LEG SHARE = 5 SHARES

• Each leg (excluding the largest) producing over 100K G U