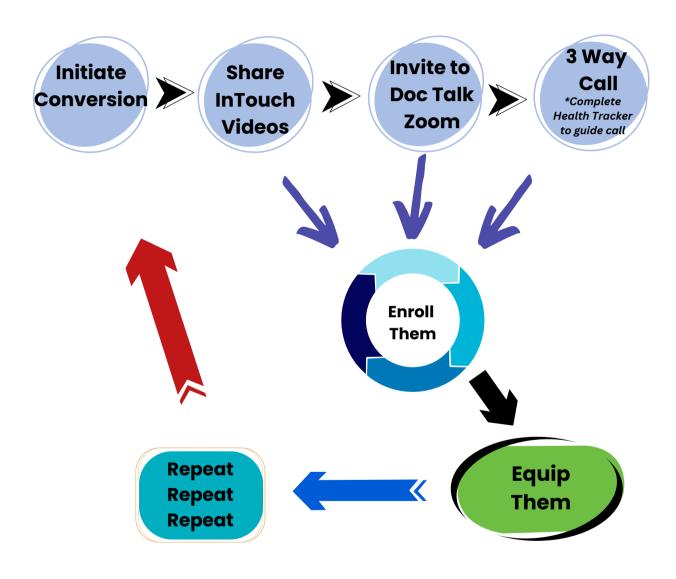

#### **BUILD PROCESS:**

#### STEP ONE: INTRODUCTION

WHAT DO YOU KNOW ABOUT STEM CELLS? MAY I SEND YOU A SHORT VIDEO? IT EXPLAINS WHAT LIGHT THERAPY IS.

02

#### STEP TWO: SEND VIDEO

SEND APPROPRIATE INTOUCH APP VIDEO.

#### STEP THREE: INVITE TO DOC TALK

COME EXPERIENCE THE LARGER COMMUNITY TO GET YOUR QUESTIONS ANSWERED BY MD'S, DENTISTS, SURGEONS, HEALTH PRACTIONIERS, NURSES, ETC.

#### STEP FOUR: HEALTH TRACKER

EMAIL THE HEALTH TRACKER (IN PREPARATION FOR THE 3WAY CALL WITH UPLINE)

### STEP FIVE: 3 WAY CALL & SCHEDULE PATCH PARTY ZOOM

ENROLL AND SET UP PATCH PARTY ZOOM FOR PATCH PLACEMENT